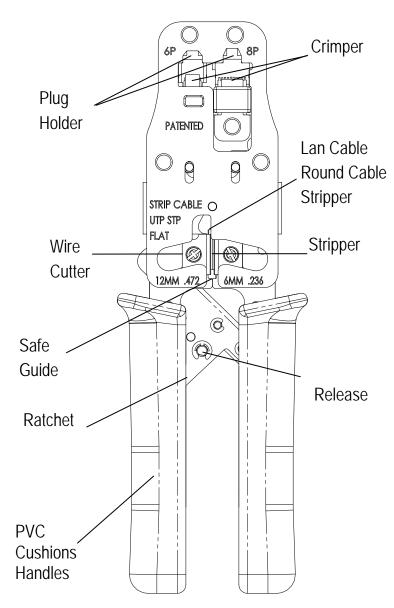

## **Specification:**

Item No:

DL-2668

(8P8C/RJ45,6P6C/RJ-12,6P4C/RJ-11, 6P2C)

DL-2668R

(8P8C/RJ45,6P6C/RJ-12,6P4C/RJ-11, 6P2C)

WITH RATCHET

DL-2610

(10P10C/RJ-48,6P6C/RJ-12,6P4C/RJ-11,6P2C)

**DL-2610R** 

(10P10C/RJ-48,6P6C/RJ-12,6P4C/RJ-11, 6P2C)

WITH RATCHET

DL-2648

(8P8C/RJ45,,6P4C/RJ-11, 6P2C,

4P4C/HAND SET)

DL-2648R

(8P8C/RJ45,,6P4C/RJ-11, 6P2C,

4P4C/HAND SET)WITH RATCHET

\* Length: 8" (203+/-3mm)

\* Material: Carbon Steel

\* **Weight:** 370g

\* Hardness: HRC 42-48

• Finished: Black oxide finished.

PATED